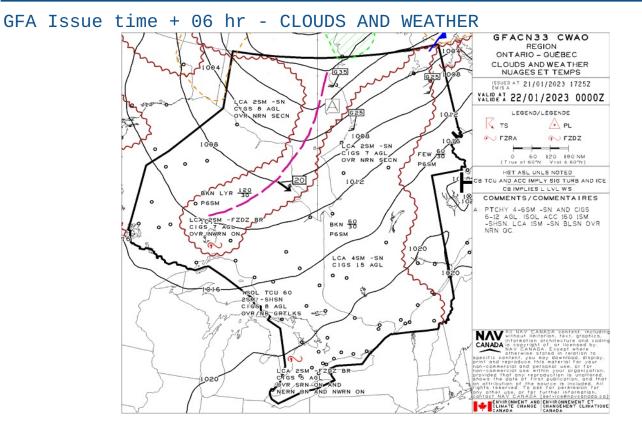

GFA Issue time + 00 hr - TURBULENCE, ICING AND FREEZING LEVEL

GFA Issue time + 06 hr - TURBULENCE, ICING AND FREEZING LEVEL

GFA Issue time + 12 hr - TURBULENCE, ICING AND FREEZING LEVEL