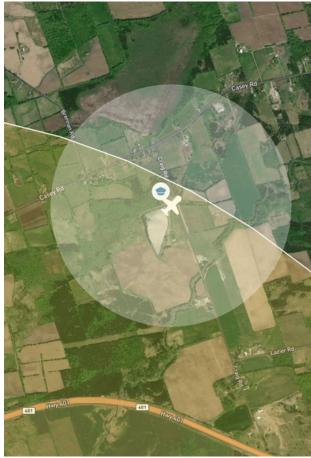

BOQ Craig Rd pond

January 21, 2023 4:11 PM January 21, 2023 6:11 PM 44° 14' 8.00" N ( 44.236 ) 77° 16' 43.00" W ( -77.279 ) Alt: 600 ft - Rad: 926.0 m ( 0.5 nm) UNCONTROLLED CZYZ - 905-676-4509 -1.8 Celsius - Snow, Overcast

## Flight Map

## MAP Details

Pilot

Latitude

77° 16' 43.00" W ( -77.279 )

Longitude

77° 16' 46.60" W ( -77.2796 )