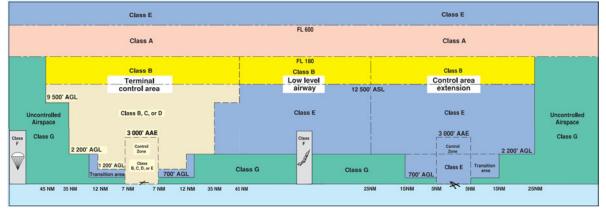

## Airspace Classification

## **Overlying Airspaces**

| Class | Name                                        | Floor    | Ceiling  |
|-------|---------------------------------------------|----------|----------|
| В     | T781 Airway                                 | 12500MSL | 18000MSL |
| E     | T781 Airway                                 | 2200AGL  | 12500MSL |
| В     | Southern Ontario Low Level Control Area CAE | 17000MSL | 18000MSL |
| E     | Trenton, ON TCA                             | 700AGL   | 17000MSL |
| E     | Trenton, ON TCA                             | 700AGL   | 12500MSL |
| В     | Trenton, ON TCA                             | 12500MSL | 17000MSL |