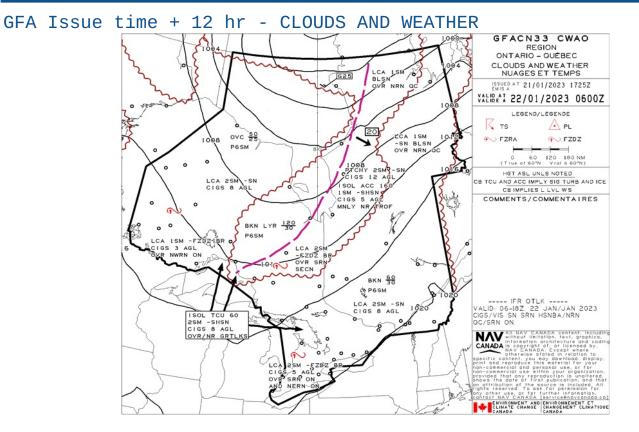

GFA Issue time + 00 hr - TURBULENCE, ICING AND FREEZING LEVEL

GFA Issue time + 06 hr - TURBULENCE, ICING AND FREEZING LEVEL

GFA Issue time + 12 hr - TURBULENCE, ICING AND FREEZING LEVEL