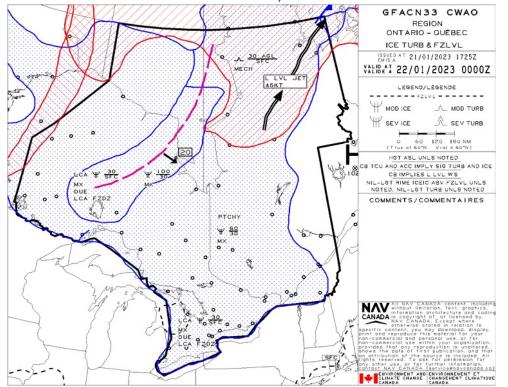

GFA Issue time + 00 hr - TURBULENCE, ICING AND FREEZING LEVEL

GFA Issue time + 06 hr - TURBULENCE, ICING AND FREEZING LEVEL

GFA Issue time + 12 hr - TURBULENCE, ICING AND FREEZING LEVEL