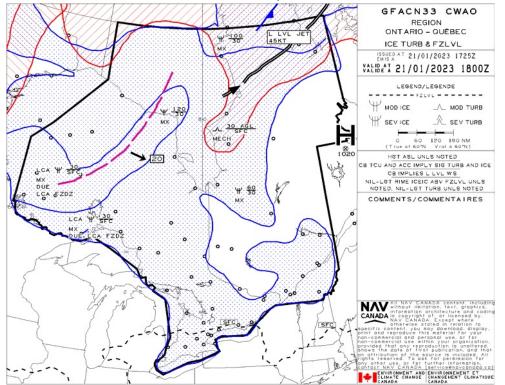

GFA Issue time + 00 hr - TURBULENCE, ICING AND FREEZING LEVEL

GFA Issue time + 06 hr - TURBULENCE, ICING AND FREEZING LEVEL

GFA Issue time + 12 hr - TURBULENCE, ICING AND FREEZING LEVEL