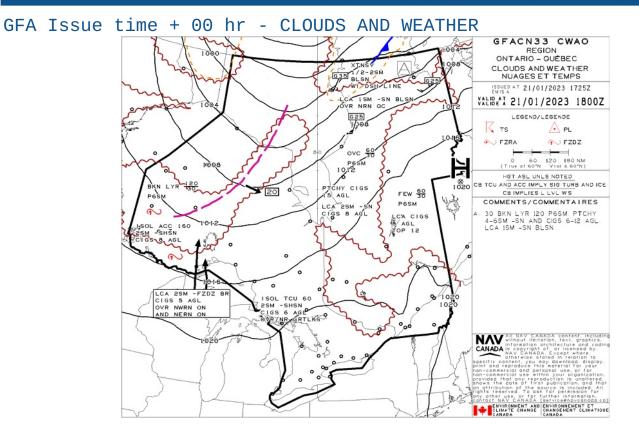

GFA Issue time + 00 hr - TURBULENCE, ICING AND FREEZING LEVEL

GFA Issue time + 06 hr - TURBULENCE, ICING AND FREEZING LEVEL

GFA Issue time + 12 hr - TURBULENCE, ICING AND FREEZING LEVEL