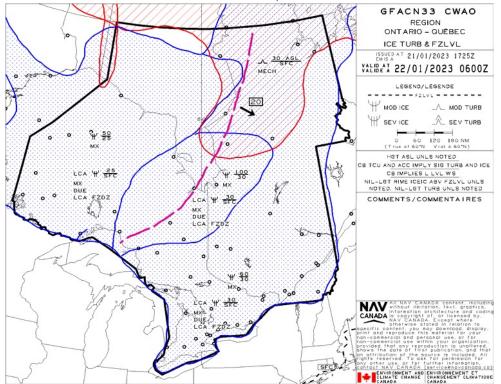

GFA Issue time + 00 hr - TURBULENCE, ICING AND FREEZING LEVEL

GFA Issue time + 06 hr - TURBULENCE, ICING AND FREEZING LEVEL

GFA Issue time + 12 hr - TURBULENCE, ICING AND FREEZING LEVEL